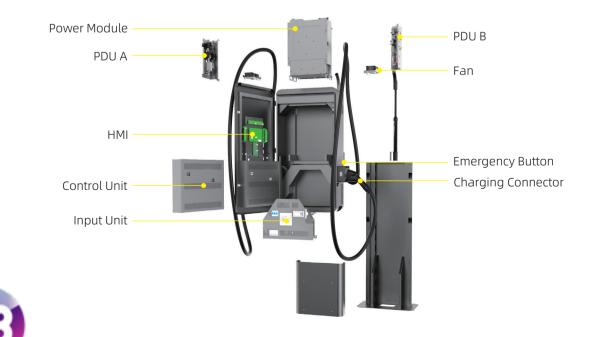

# DC 80 Public Charger –

# 

## 80kW fast Charging

Designed for city quick charging stations, chain stores parking lots, public or commercial buildings and 0.5-1.5 H refill.





## Intended Use

The integrated DC charger is suitable for city quick charging stations, chain stores parking lots, public or commercial buildings and other situations that demand DC fast charging.



### Scalable Power Levels

• 30/40/60/80kW multiple small power options and fit any situation.

#### Smart Allocation & Parallel DC Charging

## Modular Design for Easy Maintenance



## **Features**

## **Application Scenarios**

- City quick charging stations
- Chain stores parking lots
- Public or commercial buildings
- 1~2 H refill

# $\bigcirc$

## **Key Features**

- 30~80kW fast charging
- Smart allocation & parallel DC charging
- Easy setup compact design for wallbox or pedestal mounting



### **Customer Value**

- 2-EV-share output
- High uptime

## **Technical Data**

| Key Item            | Specification                                                                                                                                                                      |                |
|---------------------|-------------------------------------------------------------------------------------------------------------------------------------------------------