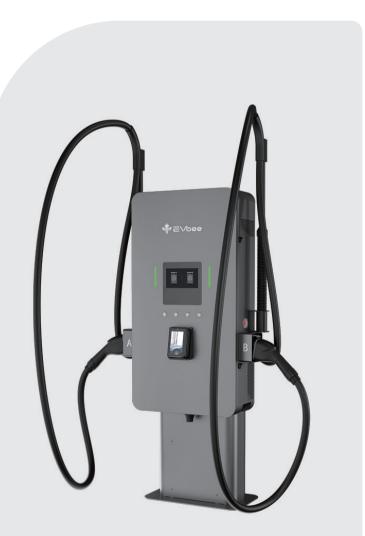

# DC 80 Public Charger –

## 80kW fast Charging

Designed for city quick charging stations, chain stores parking lots, public or commercial buildings and 0.5-1.5 H refill.