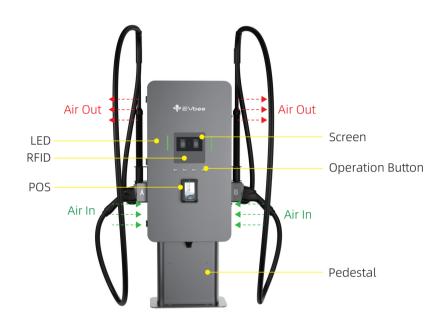

## **Key Features**

- 30~80kW fast charging
- Smart allocation & parallel DC charging
- Easy setup compact design for wallbox or pedestal mounting

## **Technical Data**

| Key Item            | Specification                                                                                                                                                                      |                |
|---------------------|------------------------------------------------------------------------------------------------------------------------------------------------------------------------------------|----------------|
| Power               | 30/60kW                                                                                                                                                                            | 40/80kW        |
| Input Voltage       | 400V +/-10% (3P+N+PE)                                                                                                                                                              |                |
| Output Voltage      | 150~1000V DC                                                                                                                                                                       |                |
| Output Current      | 100A/150A max.                                                                                                                                                                     | 133A/150A max. |
| Connector           | 1*CCS2 & 2*CCS2                                                                                                                                                                    |                |
| Cable Length        | 5m (Option 7m)                                                                                                                                                                     |                |
| Screen              | 7" LCD                                                                                                                                                                             |                |
| Authorization       | RFID (ISO 14443A/B Mifare)                                                                                                                                                         |                |
| Plug & Charge       | ISO 15118 PnC                                                                                                                                                                      |                |
| Temperature Monitor | Smart monitor and adjustment                                                                                                                                                       |                |
| Communication       | LAN/4G/WiFi, OCPP1.6 J                                                                                                                                                             |                |
| Protection Level    | IP54                                                                                                                                                                               |                |
| Protection          | RCD 30mA Type A, UVP, OVP, Surge protection, Ground fault, OCP,<br>Control pilot fault, Residual current protection, OTP, Relay welding<br>detection, MCU function fault detection |                |
| Size                | 550*1050*255mm                                                                                                                                                                     |                |